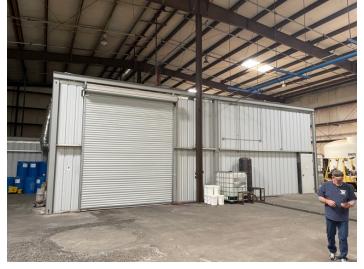

#### PROPERTY OVERVIEW

EXCELLENT OPPORTUNITY TO LEASE
OFFICE/WAREHOUSE SPACE IN MODESTO. THE
BUILDING HAS MANY ATTRIBUTES THAT WOULD
ACCOMMODATE MANY BUSINESSES NEEDS IN
THE CENTRAL VALLEY. THERE IS SOME WORK
THAT NEEDS TO BE DONE TO THE BUILDING

AND THE OWNER IS WILLING TO PROVIDE RENT ABATEMENT TO ACCOMMODATE THE REPAIR WORK.

THE OWNER WILL ALLOW A CANNABIS ENTITY IN THE PREMISES.

### **ADDITIONAL PHOTOS**

Building Photo

IMG\_4115

IMG\_4113

IMG\_3985

IMG\_3984

IMG\_3986

IMG\_3997 IMG\_3989