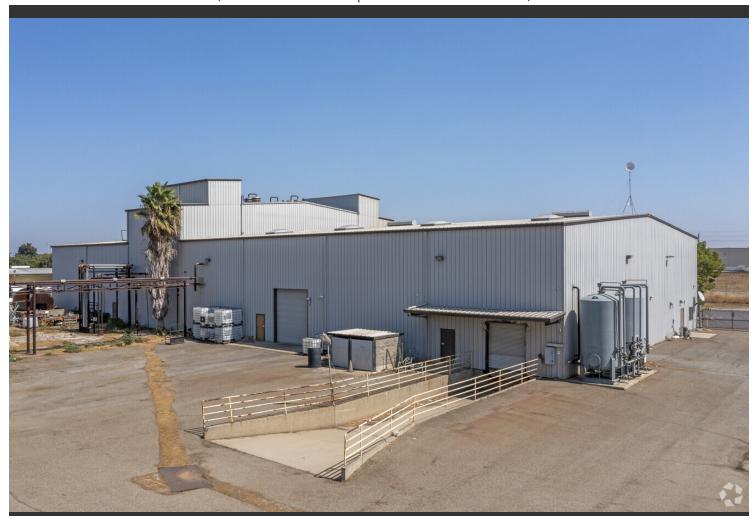

# The Tartaric Manufacturing Corp | 1801 Reliance St

22,260 SF of Industrial Space Available in Modesto, CA

#### PROPERTY OVERVIEW

EXCELLENT OPPORTUNITY TO LEASE
OFFICE/WAREHOUSE SPACE IN MODESTO. THE
BUILDING HAS MANY ATTRIBUTES THAT WOULD
ACCOMMODATE MANY BUSINESSES NEEDS IN
THE CENTRAL VALLEY. THERE IS SOME WORK
THAT NEEDS TO BE DONE TO THE BUILDING

AND THE OWNER IS WILLING TO PROVIDE RENT ABATEMENT TO ACCOMMODATE THE REPAIR WORK.

THE OWNER WILL ALLOW A CANNABIS ENTITY IN THE PREMISES.

#### WAREHOUSE FACILITY FACTS

| Building Size    | 22,260 SF | Lighting | Sodium  |
|------------------|-----------|----------|---------|
| Lot Size         | 2.04 AC   | Water    | City    |
| Year Built       | 1997      | Sewer    | City    |
| Construction     | Metal     | Heating  | Gas     |
| Sprinkler System | Wet       | Gas      | Natural |
| Power Supply     | Amps: 600 |          |         |
|                  |           |          |         |