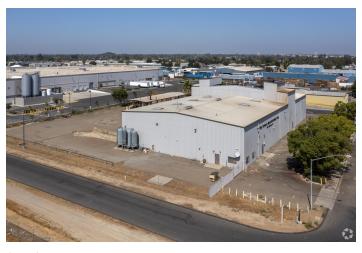

# The Tartaric Manufacturing Corp | 1801 Reliance St

22,260 SF of Industrial Space Available in Modesto, CA

#### PROPERTY OVERVIEW

EXCELLENT OPPORTUNITY TO LEASE
OFFICE/WAREHOUSE SPACE IN MODESTO. THE
BUILDING HAS MANY ATTRIBUTES THAT WOULD
ACCOMMODATE MANY BUSINESSES NEEDS IN
THE CENTRAL VALLEY. THERE IS SOME WORK
THAT NEEDS TO BE DONE TO THE BUILDING

AND THE OWNER IS WILLING TO PROVIDE RENT ABATEMENT TO ACCOMMODATE THE REPAIR WORK.

THE OWNER WILL ALLOW A CANNABIS ENTITY IN THE PREMISES.