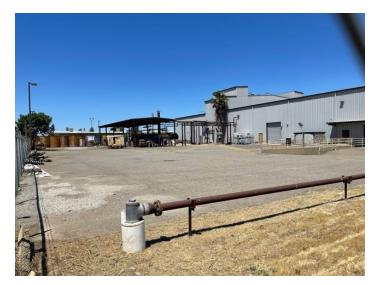

#### PROPERTY OVERVIEW

EXCELLENT OPPORTUNITY TO LEASE
OFFICE/WAREHOUSE SPACE IN MODESTO. THE
BUILDING HAS MANY ATTRIBUTES THAT WOULD
ACCOMMODATE MANY BUSINESSES NEEDS IN
THE CENTRAL VALLEY. THERE IS SOME WORK
THAT NEEDS TO BE DONE TO THE BUILDING

AND THE OWNER IS WILLING TO PROVIDE RENT ABATEMENT TO ACCOMMODATE THE REPAIR WORK.

THE OWNER WILL ALLOW A CANNABIS ENTITY IN THE PREMISES.

#### WAREHOUSE FACILITY FACTS

| Building Size    | 22,260 SF | Lighting | Sodium  |
|------------------|-----------|----------|---------|
| Lot Size         | 2.04 AC   | Water    | City    |
| Year Built       | 1997      | Sewer    | City    |
| Construction     | Metal     | Heating  | Gas     |
| Sprinkler System | Wet       | Gas      | Natural |
| Power Supply     | Amps: 600 |          |         |
|                  |           |          |         |