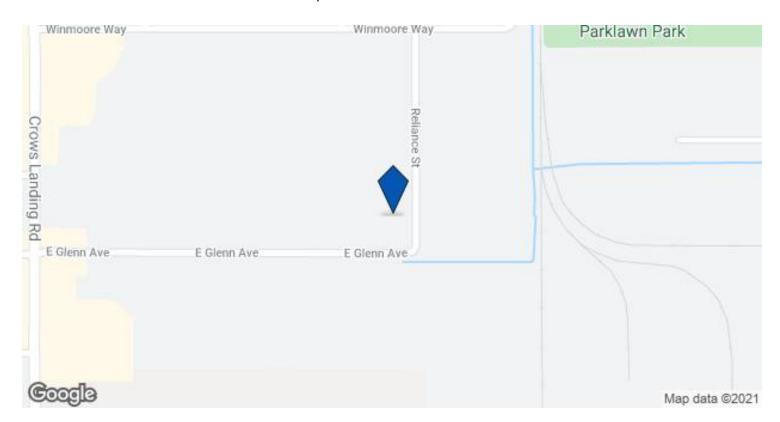

THE REPAIR WORK.

THE OWNER WILL ALLOW A CANNABIS ENTITY IN THE PREMISES.

#### WAREHOUSE FACILITY FACTS

| Building Size    | 22,260 SF | Lighting | Sodium  |
|------------------|-----------|----------|---------|
| Lot Size         | 2.04 AC   | Water    | City    |
| Year Built       | 1997      | Sewer    | City    |
| Construction     | Metal     | Heating  | Gas     |
| Sprinkler System | Wet       | Gas      | Natural |
| Power Supply     | Amps: 600 |          |         |
|                  |           |          |         |

Zoning M-2, Modesto - INDUSTRIAL USES. CONFIRM USE WITH THE CITY OF MODESTO.

#### **TRANSPORTATION**



Port of Redwood City 118 min drive 93.8 mi

RAILROAD

RAIL DELIVERY SERVICES-MODESTO-CA 15 min drive 5.4 mi

## MAP OF 1801 RELIANCE ST MODESTO, CA 95358



### **ADDITIONAL PHOTOS**



Building Photo



IMG\_4115



IMG\_4113



IMG\_3985



IMG\_3984



IMG\_3986





IMG\_3997 IMG\_3989





IMG\_3992 IMG\_3988





IMG\_3990 IMG\_3987





Aerial Plat Map



Aerial

Listing ID: 22557604 Date Created: 3/24/2021 Last Updated: 9/28/2021

The LoopNet service and information provided therein, while believed to be accurate, are provided "as is". LoopNet disclaims any and all representations, warranties, or guarantees of any kind.